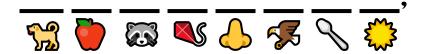

If you are traveling along a dark road...what do you need to help you see?

And Jesus said: AM the Light of the...

Use the code to fill in the words above...

## "I AM the Light of the World...

Write the first letter of the animal / object seen below the line.

Whoever follows me will not walk in...

but will have the light of

But what did **ESUS** mean by saying