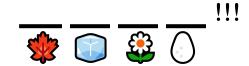

"I AM the Light of the World"???

**Jesus** meant that he would

| us | and |  |  | us mak | e the |
|----|-----|--|--|--------|-------|
|    |     |  |  |        |       |

right choices. He doesn't want us to be lost...but to enjoy a joyful life!

Write the BLUE LETTERS on the BLUE LINES... and the PURPLE LETTERS on the PURPLE LINES...